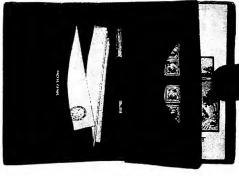

11H25-Reduced to \$1.00 Pink Wax set with seal. State initial.

11H26-Reduced to \$1.00 Gold Wax set with seal. 11H27-Reduced to 45c Letter seal only. Prices are for this catalog only. Special offer.

11H28-Special Value \$3.50 Particularly fine writing case of real leather with roomy gusset pockets for correspondence and envelopes, stamp pockets, a pad on which to write and block of note paper, that can be renewed. This case is well made in every respect and is of a very convenient size. The methodical person will readily appreciate the values of such a writing case. It enables them to have at hand at all times plenty of good quality writing material as well as stamps, pens, etc. It is certainly a fine thing to have with you when traveling, as a "Bon Voyage" gift it is unsurpassed. Size,  $7\frac{1}{2}$ x6 inches.